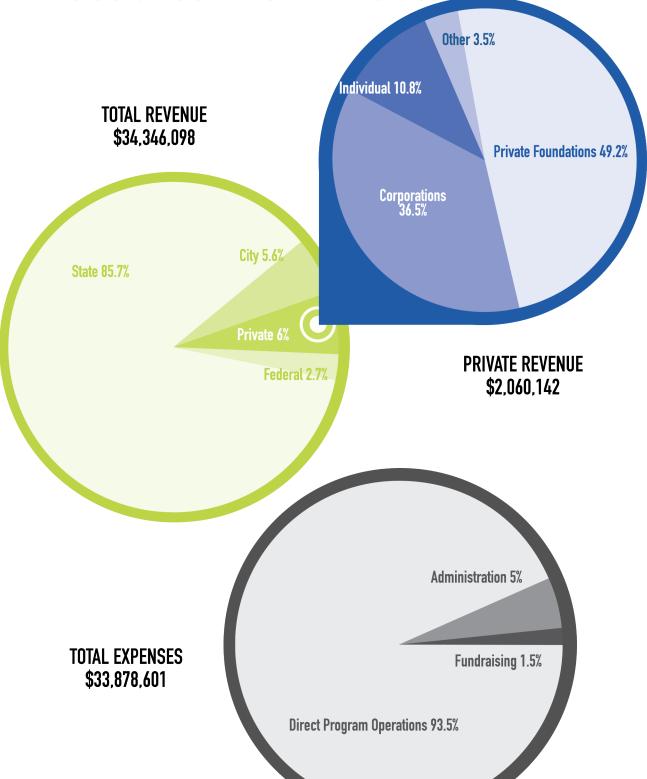

## **Comparative Combined Schedule of Revenues and Expenses**

| BEGINNING NET ASSETS*                                                                                                                                                                                                                                                                                                                                                                                                                                                                                    | FY2017-2018<br>\$8,997,566                                                                                                            | FY2016-2017<br>\$9,106,340                                                                                                            |
|----------------------------------------------------------------------------------------------------------------------------------------------------------------------------------------------------------------------------------------------------------------------------------------------------------------------------------------------------------------------------------------------------------------------------------------------------------------------------------------------------------|---------------------------------------------------------------------------------------------------------------------------------------|---------------------------------------------------------------------------------------------------------------------------------------|
| REVENUES AND SUPPORT  US Dept. of Education / 21st Century CLC / LAUSD**  US Dept. of Education / 21st Century CLC  CA Dept. of Education / ASES / LAUSD**  CA Dept. of Education / ASES  City of LA / General City Purposes  In-kind Contributions  Restricted Private Donations***  Unrestricted Private Donations  Fundraising Events  Dividends, Interest & Other Income                                                                                                                             | \$767,075<br>167,064<br>26,137,404<br>3,284,216<br>1,849,994<br>343,286<br>1,218,689<br>169,344<br>337,685<br>71,341                  | \$207,433<br>19,548<br>23,452,320<br>3,429,141<br>1,529,560<br>655,727<br>389,751<br>604,756<br>585,240<br>37,544                     |
| TOTAL REVENUES AND SUPPORT                                                                                                                                                                                                                                                                                                                                                                                                                                                                               | \$34,346,098                                                                                                                          | \$30,911,020                                                                                                                          |
| PROGRAM OPERATIONS - LAUSD Personnel & Benefits including Grants issued to LAUSD In-kind Expenses Other Costs including Grants issued to LAUSD Supplies & Equipment including Grants issued to LAUSD Contracts / Contract Support / Consultants including Grants issued to LAUSD Mileage / Transportation including Grants issued to LAUSD Performing Arts / Visual Arts Evaluation Staff Development / Training Special Program Events Sports Literacy / Science / Nutrition PROGRAM OPERATION EXPENSES | \$27,217,540<br>228,583<br>366,814<br>2,032,314<br>299,965<br>691,919<br>145,256<br>23,704<br>139,197<br>176,272<br>309,675<br>45,128 | \$25,001,858<br>575,524<br>263,938<br>1,118,987<br>352,351<br>665,449<br>190,105<br>18,193<br>122,582<br>258,472<br>294,156<br>46,560 |
| ADMINISTRATION - LA'S BEST Personnel & Benefits Fund Development Fundraising Events Unfulfilled pledges In-kind Expenses Contracts / Contract Support / Consultants Marketing & Communications Other Costs  ADMINISTRATION EXPENSES                                                                                                                                                                                                                                                                      | \$1,063,444<br>341,625<br>150,728<br>21,116<br>114,703<br>201,668<br>120,969<br>187,981                                               | \$1,613,811<br>88,301<br>137,502<br>21,350<br>80,203<br>10,421<br>30,405<br>129,626                                                   |
| TOTAL EXPENSES                                                                                                                                                                                                                                                                                                                                                                                                                                                                                           | \$33,878,601                                                                                                                          | \$31,019,794                                                                                                                          |
| SURPLUS / DEFICIT****                                                                                                                                                                                                                                                                                                                                                                                                                                                                                    | \$467,497                                                                                                                             | -\$108,774                                                                                                                            |
| ENDING NET ASSETS*                                                                                                                                                                                                                                                                                                                                                                                                                                                                                       | \$9,462,563                                                                                                                           | \$8,997,566                                                                                                                           |

For the fiscal year ending June 30,2018, revenues exceeded expenses resulting in a net surplus of \$464,997. The net surplus was comprised of an operating surplus of \$75,792 and a temporarily restricted surplus (donor restricted) of \$389,205. AN AUDITED FINANCIAL REPORT FOR FY2017-2018, INCLUDING THE AUDITORS' OPINION OF LA'S BEST CORPORATE FINANCIAL STATEMENTS IS AVAILABLE BY MAIL OR ONLINE AT WWW.LASBEST.ORG.